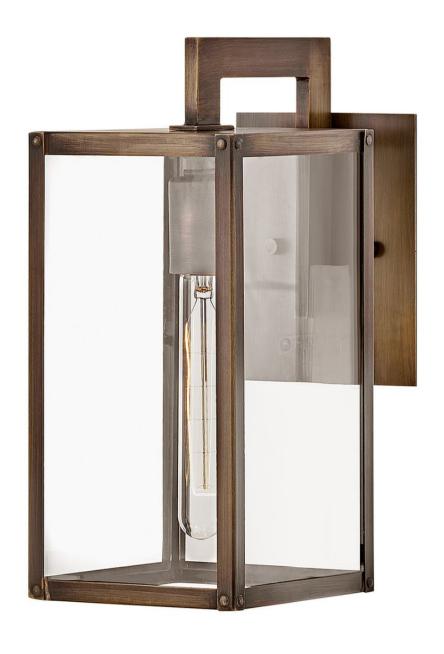

## MAX

SMALL WALL MOUNT LANTERN

## 2590BU

Simple, clean-cut, yet captivating, Max is an instant classic, perfect for a myriad of outdoor spaces. Max's simple construction and hand-welded aluminum frame embodies the modern inspiration behind the design. Surrounded by clear glass panels, it yields architectural simplicity for the touch of contemporary we crave.

FINISH: Burnished Bronze

GLASS: Clear WIDTH: 6" HEIGHT: 13.3" DEPTH: 0

**LIGHT SOURCE**: Socketed

WATTAGE: 1-12w Med. LED, 100W Equiv.

**HINKLEY** 33000 Pin Oak Parkway Avon Lake, OH 44012 **PHONE: (440) 653-5500** Toll Free: 1 (800) 446-5539 hinkley.com